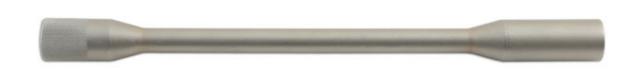

## Long Spark Plug Socket 3/8"D 14mm

An extra long, thin walled 14mm spark plug socket with internal spring clip for reliable spark plug removal and installation. The 250mm tool length is designed to reach deep plugs without the need for an extension bar and the slim diameter is ideal for accessing modern engines with limited plug clearance. This professional quality tool has a standard 3/8" square drive and a knurled end for finger grip tightening.

## **Additional Information**

- Applications: Citroën (596001) & Bosch (ZR8TPP15) spark plugs. Citroën C5. Peugeot 406 with petrol driven engines (EW10D).
- Size: 14mm Bi-Hex (12pt) x 3/8"D x 250mm long for deep seated access.
- Outside diameter: 19mm; inside depth: 52mm.
- Special clip inside the socket retains the spark plug when removing or installing.
- Manufactured from chrome vanadium. Other sizes available, please see Laser Part Nos. 6698 (16mm) & 6070 (14mm standard reach).